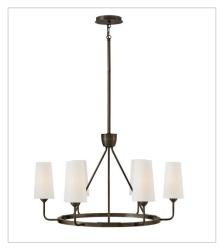

45006BX
MEDIUM SINGLE TIER CHANDELIER
28.8" W, 17.3" H
Socketed
6-5w Cand. LED, 60w Equiv.

45009BX
LARGE SINGLE TIER CHANDELIER
37.3" W, 17.3" H
Socketed
9-5w Cand. LED, 60w Equiv.