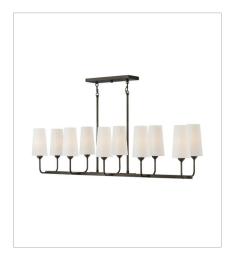

FINISH: Black Oxide SHADE: Natural Paper

45000BX
MEDIUM SINGLE LIGHT SCONCE
5.5" W, 13.8" H
Socketed
1-5w Cand. LED, 60w Equiv.

45005BX
MEDIUM TEN LIGHT LINEAR
44.3" W, 12" H
Socketed
10-5w Cand. LED, 60w Equiv.