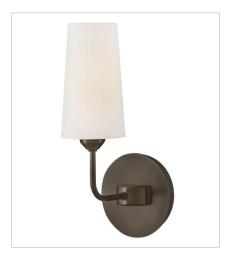

FINISH: Black Oxide SHADE: Natural Paper

45000BX
MEDIUM SINGLE LIGHT SCONCE
5.5" W, 13.8" H
Socketed
1-5w Cand. LED, 60w Equiv.

45005BX
MEDIUM TEN LIGHT LINEAR
44.3" W, 12" H
Socketed
10-5w Cand. LED, 60w Equiv.