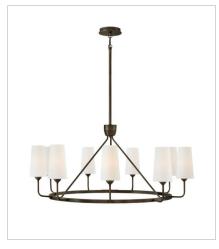

45006BX
MEDIUM SINGLE TIER CHANDELIER
28.8" W, 17.3" H
Socketed
6-5w Cand. LED, 60w Equiv.

45009BX
LARGE SINGLE TIER CHANDELIER
37.3" W, 17.3" H
Socketed
9-5w Cand. LED, 60w Equiv.