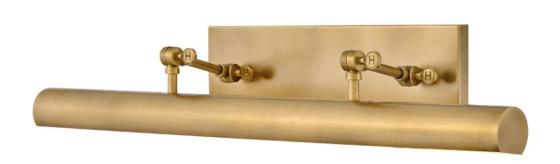

## 43013HB

Stokes embraces traditional elegance at its finest. A delicate geometric backplate serves as the backdrop for a rounded shade in a striking Black, Heritage Brass, or Polished Nickel finish. Slim and streamlined, Stokes makes a dramatic impact while highlighting favorite elements within a space with artful illumination and comes with a removable cord and switch.

FINISH: Heritage Brass

WIDTH: 30"
HEIGHT: 5.5"
DEPTH: 0

LIGHT SOURCE: Socketed

WATTAGE: 2-10w Med. LED, 60w Equiv.

**HINKLEY** 33000 Pin Oak Parkway Avon Lake, OH 44012 **PHONE: (440) 653-5500** Toll Free: 1 (800) 446-5539 hinkley.com