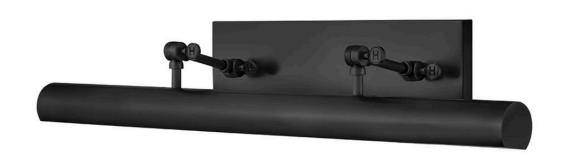

## **STOKES**

LARGE ADJUSTABLE ACCENT LIGHT

## 43013BK

Stokes embraces traditional elegance at its finest. A delicate geometric backplate serves as the backdrop for a rounded shade in a striking Black or Heritage Brass finish. Slim and streamlined, Stokes makes a dramatic impact while highlighting favorite elements within a space with artful illumination and comes with a removable cord and switch.

FINISH: Black WIDTH: 30" HEIGHT: 5.5" DEPTH: 0

LIGHT SOURCE: Socketed

WATTAGE: 2-10w Med. LED, 60w Equiv.

**HINKLEY** 33000 Pin Oak Parkway Avon Lake, OH 44012 **PHONE: (440) 653-5500** Toll Free: 1 (800) 446-5539 hinkley.com