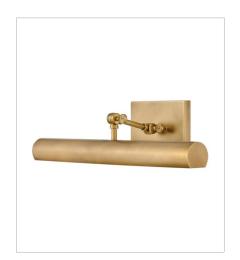

FINISH: Heritage Brass

**43010HB**SMALL ADJUSTABLE ACCENT LIGHT
12" W, 5.5" H
Socketed
1-10w Med. LED, 60w Equiv.

43012HB
MEDIUM ADJUSTABLE ACCENT LIGHT
20" W, 5.5" H
Socketed
2-10w Med. LED, 60w Equiv.