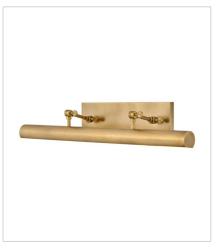

43013HB
LARGE ADJUSTABLE ACCENT LIGHT
30" W, 5.5" H
Socketed
2-10w Med. LED, 60w Equiv.

PHONE: (440) 653-5500

Toll Free: 1 (800) 446-5539