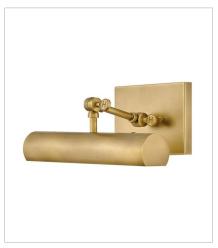

FINISH: Heritage Brass

**43010HB**SMALL ADJUSTABLE ACCENT LIGHT
12" W, 5.5" H
Socketed
1-10w Med. LED, 60w Equiv.

43012HB
MEDIUM ADJUSTABLE ACCENT LIGHT
20" W, 5.5" H
Socketed
2-10w Med. LED, 60w Equiv.