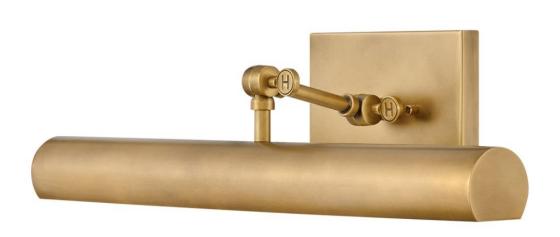

## **STOKES**

MEDIUM ADJUSTABLE ACCENT LIGHT

## 43012HB

Stokes embraces traditional elegance at its finest. A delicate geometric backplate serves as the backdrop for a rounded shade in a striking Black or Heritage Brass finish. Slim and streamlined, Stokes makes a dramatic impact while highlighting favorite elements within a space with artful illumination and comes with a removable cord and switch.

FINISH: Heritage Brass

WIDTH: 20"
HEIGHT: 5.5"
DEPTH: 0

LIGHT SOURCE: Socketed

WATTAGE: 2-10w Med. LED, 60w Equiv.

**HINKLEY** 33000 Pin Oak Parkway Avon Lake, OH 44012 **PHONE: (440) 653-5500** Toll Free: 1 (800) 446-5539 hinkley.com