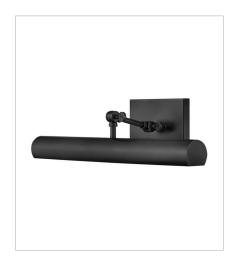

## **STOKES**

Stokes embraces traditional elegance at its finest. A delicate geometric backplate serves as the backdrop for a rounded shade in a striking Black or Heritage Brass finish. Slim and streamlined, Stokes makes a dramatic impact while highlighting favorite elements within a space with artful illumination and comes with a removable cord and switch.

FINISH: Black

**43010BK**SMALL ADJUSTABLE ACCENT LIGHT
12" W, 5.5" H
Socketed
1-10w Med. LED, 60w Equiv.

43012BK
MEDIUM ADJUSTABLE ACCENT LIGHT
20" W, 5.5" H
Socketed
2-10w Med. LED, 60w Equiv.

43013BK LARGE ADJUSTABLE ACCENT LIGHT 30" W, 5.5" H Socketed 2-10w Med. LED, 60w Equiv.