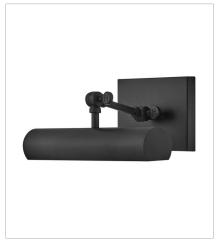

## **STOKES**

Stokes embraces traditional elegance at its finest. A delicate geometric backplate serves as the backdrop for a rounded shade in a striking Black or Heritage Brass finish. Slim and streamlined, Stokes makes a dramatic impact while highlighting favorite elements within a space with artful illumination and comes with a removable cord and switch.

FINISH: Black

**43010BK**SMALL ADJUSTABLE ACCENT LIGHT
12" W, 5.5" H
Socketed
1-10w Med. LED, 60w Equiv.

43012BK
MEDIUM ADJUSTABLE ACCENT LIGHT
20" W, 5.5" H
Socketed
2-10w Med. LED, 60w Equiv.

43013BK LARGE ADJUSTABLE ACCENT LIGHT 30" W, 5.5" H Socketed 2-10w Med. LED, 60w Equiv.