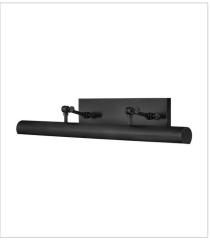

## **STOKES**

Stokes embraces traditional elegance at its finest. A delicate geometric backplate serves as the backdrop for a rounded shade in a striking Black or Heritage Brass finish. Slim and streamlined, Stokes makes a dramatic impact while highlighting favorite elements within a space with artful illumination and comes with a removable cord and switch.

FINISH: Black

**43010BK**SMALL ADJUSTABLE ACCENT LIGHT
12" W, 5.5" H
Socketed
1-10w Med. LED, 60w Equiv.

43012BK
MEDIUM ADJUSTABLE ACCENT LIGHT
20" W, 5.5" H
Socketed
2-10w Med. LED, 60w Equiv.

43013BK LARGE ADJUSTABLE ACCENT LIGHT 30" W, 5.5" H Socketed 2-10w Med. LED, 60w Equiv.