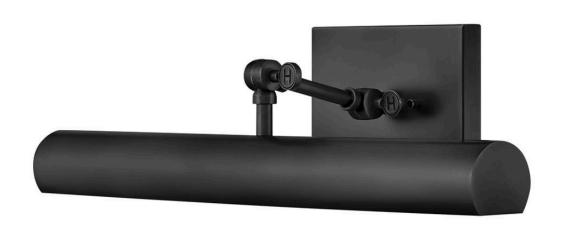

## **STOKES**

MEDIUM ADJUSTABLE ACCENT LIGHT

## 43012BK

Stokes embraces traditional elegance at its finest. A delicate geometric backplate serves as the backdrop for a rounded shade in a striking Black or Heritage Brass finish. Slim and streamlined, Stokes makes a dramatic impact while highlighting favorite elements within a space with artful illumination and comes with a removable cord and switch.

FINISH: Black WIDTH: 20" HEIGHT: 5.5" DEPTH: 0

LIGHT SOURCE: Socketed

WATTAGE: 2-10w Med. LED, 60w Equiv.

**HINKLEY** 33000 Pin Oak Parkway Avon Lake, OH 44012 **PHONE: (440) 653-5500** Toll Free: 1 (800) 446-5539 hinkley.com