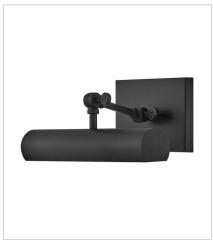

## **STOKES**

Stokes embraces traditional elegance at its finest. A delicate geometric backplate serves as the backdrop for a rounded shade in a striking Black, Heritage Brass, or Polished Nickel finish. Slim and streamlined, Stokes makes a dramatic impact while highlighting favorite elements within a space with artful illumination and comes with a removable cord and switch.

FINISH: Black

43010BK SMALL ADJUSTABLE ACCENT LIGHT 12" W, 5.5" H Socketed 1-10w Med. LED, 60w Equiv.

43012BK
MEDIUM ADJUSTABLE ACCENT LIGHT
20" W, 5.5" H
Socketed
2-10w Med. LED, 60w Equiv.

43013BK LARGE ADJUSTABLE ACCENT LIGHT 30" W, 5.5" H Socketed 2-10w Med. LED, 60w Equiv.