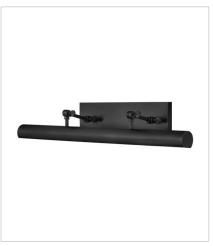

## **STOKES**

Stokes embraces traditional elegance at its finest. A delicate geometric backplate serves as the backdrop for a rounded shade in a striking Black, Heritage Brass, or Polished Nickel finish. Slim and streamlined, Stokes makes a dramatic impact while highlighting favorite elements within a space with artful illumination and comes with a removable cord and switch.

FINISH: Black

43010BK SMALL ADJUSTABLE ACCENT LIGHT 12" W, 5.5" H Socketed 1-10w Med. LED, 60w Equiv.

43012BK
MEDIUM ADJUSTABLE ACCENT LIGHT
20" W, 5.5" H
Socketed
2-10w Med. LED, 60w Equiv.

43013BK LARGE ADJUSTABLE ACCENT LIGHT 30" W, 5.5" H Socketed 2-10w Med. LED, 60w Equiv.