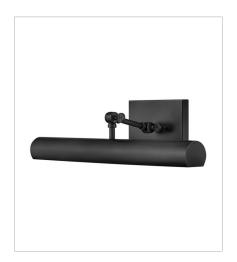

## **STOKES**

Stokes embraces traditional elegance at its finest. A delicate geometric backplate serves as the backdrop for a rounded shade in a striking Black, Heritage Brass, or Polished Nickel finish. Slim and streamlined, Stokes makes a dramatic impact while highlighting favorite elements within a space with artful illumination and comes with a removable cord and switch.

FINISH: Black

43010BK SMALL ADJUSTABLE ACCENT LIGHT 12" W, 5.5" H Socketed 1-10w Med. LED, 60w Equiv.

43012BK
MEDIUM ADJUSTABLE ACCENT LIGHT
20" W, 5.5" H
Socketed
2-10w Med. LED, 60w Equiv.

43013BK LARGE ADJUSTABLE ACCENT LIGHT 30" W, 5.5" H Socketed 2-10w Med. LED, 60w Equiv.