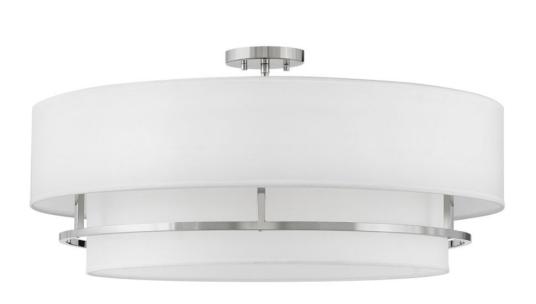

## **GRAHAM**

LARGE CONVERTIBLE SEMI-FLUSH MOUNT

## 38895PN

Handsome Graham is understated elegance, crafted with unique details making it the ultimate transitional semi-flush mount. Its welded frame is nestled between two off-white shades, in luminous faux parchment with a finished cluster visible from below. Graham is available in multiple finish options.

**FINISH**: Polished Nickel **SHADE**: Faux Parchment

WIDTH: 30" HEIGHT: 14" DEPTH: 0

**LIGHT SOURCE**: Socketed

WATTAGE: 4-5w Cand. LED, 60w Equiv.

**HINKLEY** 33000 Pin Oak Parkway Avon Lake, OH 44012 **PHONE: (440) 653-5500** Toll Free: 1 (800) 446-5539 hinkley.com