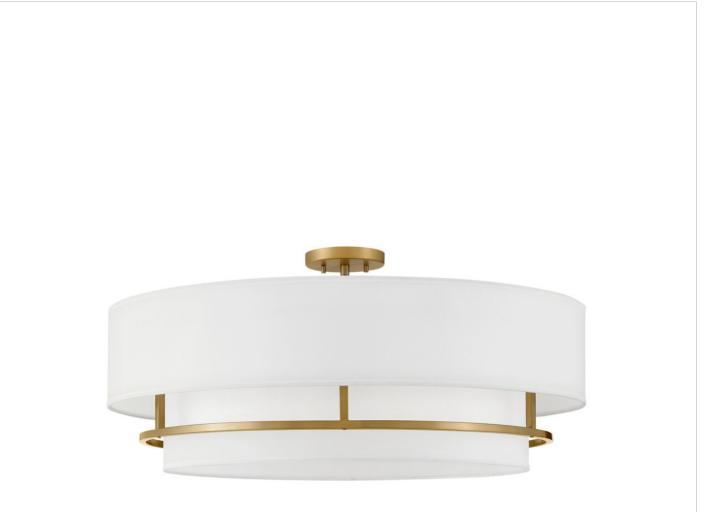

## GRAHAM

LARGE CONVERTIBLE SEMI-FLUSH MOUNT

## 38895LCB

Handsome Graham is understated elegance, crafted with unique details making it the ultimate transitional semi-flush mount. Its welded frame is nestled between two off-white shades, in luminous faux parchment with a finished cluster visible from below. Graham is available in multiple finish options. FINISH: Lacquered Brass SHADE: Faux Parchment WIDTH: 30" HEIGHT: 14" DEPTH: 0 LIGHT SOURCE: Socketed WATTAGE: 4-5w Cand. LED, 60w Equiv.