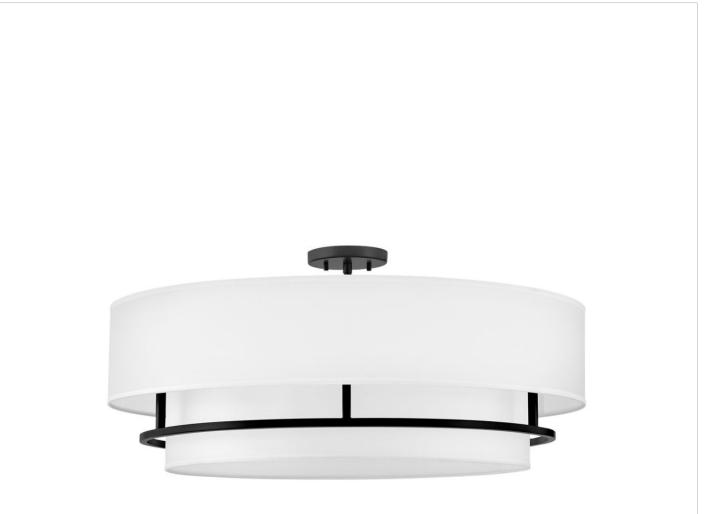

## GRAHAM

LARGE CONVERTIBLE SEMI-FLUSH MOUNT

## 38895BK

Handsome Graham is understated elegance, crafted with unique details making it the ultimate transitional semi-flush mount. Its welded frame is nestled between two off-white shades, in luminous faux parchment with a finished cluster visible from below. Graham is available in multiple finish options. FINISH: Black SHADE: Faux Parchment WIDTH: 30" HEIGHT: 14" DEPTH: 0 LIGHT SOURCE: Socketed WATTAGE: 4-5w Cand. LED, 60w Equiv.