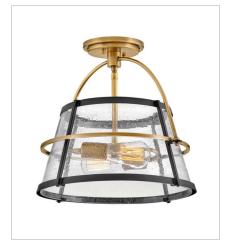

38113HB-PT MEDIUM PENDANT 15" W, 19" H Socketed 3-5w Cand. LED, 60w Equiv.

38111HB
MEDIUM SEMI-FLUSH MOUNT
15" W, 13.5" H
Socketed
2-12w Med. LED, 100w Equiv.

**38111HB-HB**MEDIUM SEMI-FLUSH MOUNT
15" W, 13.5" H
Socketed
2-12w Med. LED, 100w Equiv.

38111HB-PT MEDIUM SEMI-FLUSH MOUNT 15" W, 13.5" H Socketed 2-12w Med. LED, 100w Equiv.

HINKLEY 33000 Pin Oak Parkway Avon Lake, OH 44012 **PHONE: (440) 653-5500** Toll Free: 1 (800) 446-5539 hinkley.com