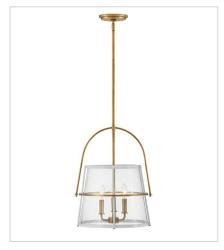

38113HB-PT MEDIUM PENDANT 15" W, 19" H Socketed 3-5w Cand. LED, 60w Equiv.

38111HB
MEDIUM SEMI-FLUSH MOUNT
15" W, 13.5" H
Socketed
2-12w Med. LED, 100w Equiv.

**38111HB-HB**MEDIUM SEMI-FLUSH MOUNT
15" W, 13.5" H
Socketed
2-12w Med. LED, 100w Equiv.