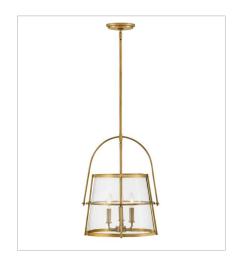

**FINISH**: Heritage Brass with Black accents, Heritage Brass, Heritage Brass with Polished White accents

GLASS: Clear Seedy

38113HB MEDIUM PENDANT 15" W, 19" H Socketed 3-5w Cand. LED, 60w Equiv.

38113HB-HB MEDIUM PENDANT 15" W, 19" H Socketed 3-5w Cand. LED, 60w Equiv.