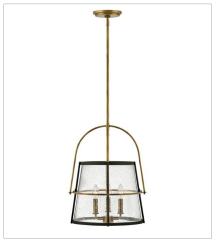

**FINISH**: Heritage Brass with Black accents, Heritage Brass, Heritage Brass with Polished White accents

GLASS: Clear Seedy

38113HB MEDIUM PENDANT 15" W, 19" H Socketed 3-5w Cand. LED, 60w Equiv.

38113HB-HB MEDIUM PENDANT 15" W, 19" H Socketed 3-5w Cand. LED, 60w Equiv.