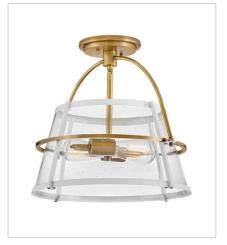

38113HB-PT MEDIUM PENDANT 15" W, 19" H Socketed 3-5w Cand. LED, 60w Equiv.

38111HB
MEDIUM SEMI-FLUSH MOUNT
15" W, 13.5" H
Socketed
2-12w Med. LED, 100w Equiv.

**38111HB-HB**MEDIUM SEMI-FLUSH MOUNT
15" W, 13.5" H
Socketed
2-12w Med. LED, 100w Equiv.

38111HB-PT MEDIUM SEMI-FLUSH MOUNT 15" W, 13.5" H Socketed 2-12w Med. LED, 100w Equiv.

HINKLEY 33000 Pin Oak Parkway Avon Lake, OH 44012 **PHONE: (440) 653-5500** Toll Free: 1 (800) 446-5539 hinkley.com