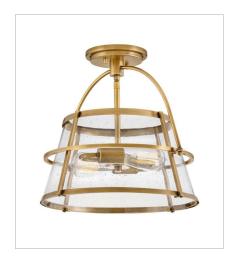

38113HB-PT MEDIUM PENDANT 15" W, 19" H Socketed 3-5w Cand. LED, 60w Equiv.

38111HB
MEDIUM SEMI-FLUSH MOUNT
15" W, 13.5" H
Socketed
2-12w Med. LED, 100w Equiv.

**38111HB-HB**MEDIUM SEMI-FLUSH MOUNT
15" W, 13.5" H
Socketed
2-12w Med. LED, 100w Equiv.

38111HB-PT MEDIUM SEMI-FLUSH MOUNT 15" W, 13.5" H Socketed 2-12w Med. LED, 100w Equiv.

HINKLEY 33000 Pin Oak Parkway Avon Lake, OH 44012 **PHONE: (440) 653-5500** Toll Free: 1 (800) 446-5539 hinkley.com