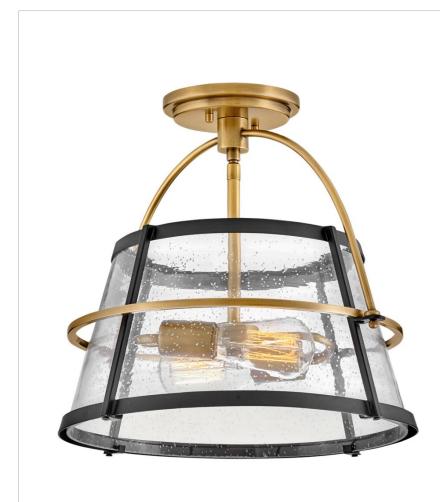

## TOURNON 38111HB

MEDIUM SEMI-FLUSH MOUNT

Tournon merges timeless appeal with contemporary functionality. The steel frame holds the clear seedy glass shade surrounding the bulbs within. An oversized yoke completes the midcentury modern design.

| DETAILS   |                                            |
|-----------|--------------------------------------------|
| FINISH:   | Heritage Brass                             |
| MATERIAL: | Steel                                      |
| GLASS:    | Clear Seedy                                |
| DIMMABLE: | YES - WITH DIMMABLE<br>LAMP (NOT INCLUDED) |

## DIMENSIONS

| DIMENSIONS |       |
|------------|-------|
| WIDTH:     | 15"   |
| HEIGHT:    | 13.5" |
| WEIGHT:    | 7.8lb |

| LIGHT SOURCE  |                                |
|---------------|--------------------------------|
| LIGHT SOURCE: | Socketed                       |
| WATTAGE:      | 2-12w Med. LED, 100w<br>Equiv. |
| VOLTAGE:      | 120v                           |