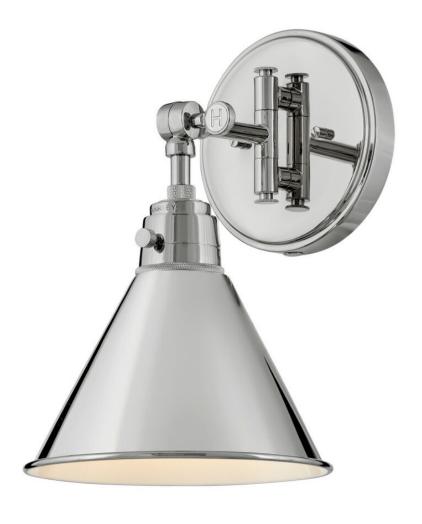

## **ARTI**

MEDIUM SWING ARM SINGLE LIGHT SCONCE

## 3691PN

Embodying simple elegance, Arti's functional, streamlined design can be seamlessly integrated into any space or style. Its robust, practical silhouette is crafted to enhance any room with excellent illumination. Available in a wide array of finish options to perfectly complement your décor.

FINISH: Polished Nickel

**WIDTH**: 7.8" **HEIGHT**: 12.3" **DEPTH**: 0

LIGHT SOURCE: Socketed

WATTAGE: 1-10w Med. LED, 60w Equiv.

**HINKLEY** 33000 Pin Oak Parkway Avon Lake, OH 44012 **PHONE: (440) 653-5500** Toll Free: 1 (800) 446-5539 hinkley.com