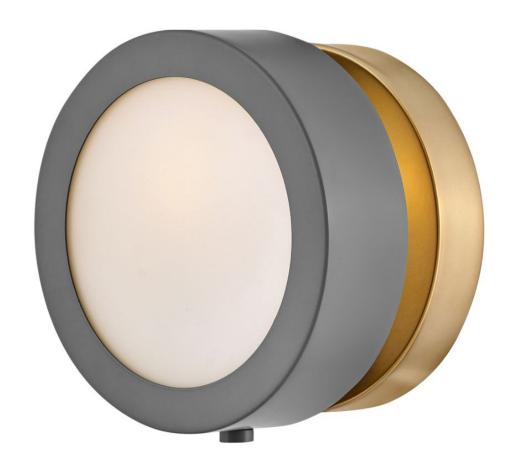

## **MERCER**

SMALL ADJUSTABLE SINGLE LIGHT SCONCE

## 3650DMG

Synonymous with vintage glamour, Mercer's mid-century modern design has a cool simplicity that blends robust metal construction and circular glass shades that emit a soft glow, creating a perfect accent for any décor. Mercer is available in multiple finishes.

**FINISH**: Dark Matte Grey **GLASS**: Etched Opal

**WIDTH**: 6.8" **HEIGHT**: 6.8" **DEPTH**: 0

**LIGHT SOURCE**: Socketed

WATTAGE: 1-5w Cand. LED, 60w Equiv.

**HINKLEY** 33000 Pin Oak Parkway Avon Lake, OH 44012 **PHONE: (440) 653-5500** Toll Free: 1 (800) 446-5539 hinkley.com