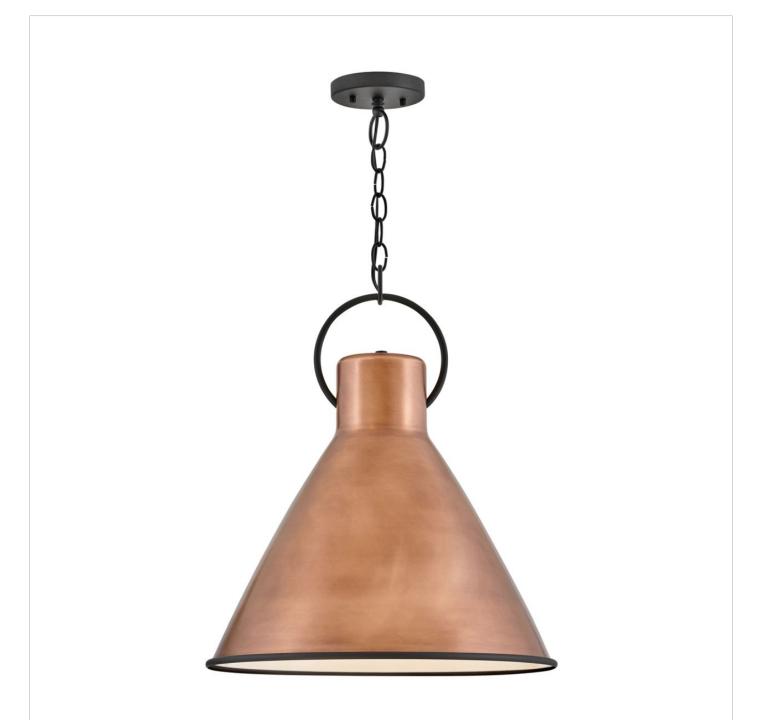

## WINNIE

## LARGE PENDANT | 3555AP

The profile is simple, hardworking and meant to reflect the farmhouse style it complements so well. A metal shade in a variety of finishes, featuring a bottom ring and an oversized loop in Distressed Black. Wiring is threaded through the loop instead of being exposed, which ensures the look remains clean, casual and tasteful.

FINISH: Antique Copper WIDTH: 18" HEIGHT: 21.5" DEPTH: 0 LIGHT SOURCE: Socketed WATTAGE: 1-12w Med. LED, 100W Equiv.