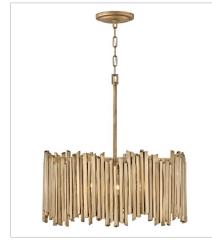

## HANGING

Gleaming with both natural and glam influences, Roca makes a dramatic statement. Part of the Lisa McDennon Collection, this dazzling design stands apart with its striking sculptural silhouette. Roca radiates an edgy organic elegance with handmade, hand-painted square rods in Burnished Gold.

## 30023BNG LARGE CONVERTIBLE PENDANT 20" W, 26" H Socketed

3-14w Med. LED, 60w Equiv.

HINKLEY

hinkley.com