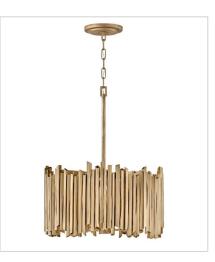

## HANGING

Gleaming with both natural and glam influences, Roca makes a dramatic statement. Part of the Lisa McDennon Collection, this dazzling design stands apart with its striking sculptural silhouette. Roca radiates an edgy organic elegance with handmade, hand-painted square rods in Burnished Gold.

## FINISH: Burnished Gold

30025BNG MEDIUM DRUM CHANDELIER 24" W, 26" H Socketed 5-5w Cand. LED, 60w Equiv.

30026BNG LARGE DRUM CHANDELIER 40" W, 25" H Socketed 8-14w Med. LED, 100w Equiv.