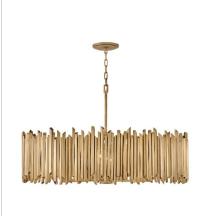

## HANGING

Gleaming with both natural and glam influences, Roca makes a dramatic statement. Part of the Lisa McDennon Collection, this dazzling design stands apart with its striking sculptural silhouette. Roca radiates an edgy organic elegance with handmade, hand-painted square rods in Burnished Gold.

## FINISH: Burnished Gold

30025BNG MEDIUM DRUM CHANDELIER 24" W, 26" H Socketed 5-5w Cand. LED, 60w Equiv.

30026BNG LARGE DRUM CHANDELIER 40" W, 25" H Socketed 8-14w Med. LED, 100w Equiv.