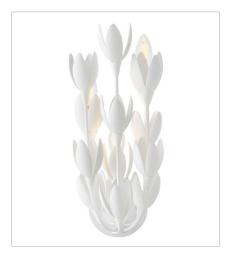

FINISH: Textured Plaster

30010TXP
MEDIUM SCONCE
7" W, 17.3" H
Socketed
3-5w Cand. LED, 60w Equiv.

30015TXP LARGE TEN LIGHT LINEAR 60" W, 27.8" H Socketed 10-5w Cand. LED, 60w Equiv.

30016TXP
MEDIUM MULTI TIER CHANDELIER
26.3" W, 34.3" H
Socketed
6-5w Cand. LED, 60w Equiv.