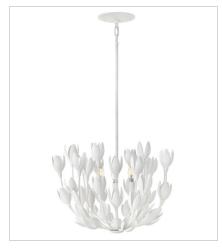

30011TXP
MEDIUM CONVERTIBLE SEMI-FLU...
20" W, 16" H
Socketed
3-5w Cand. LED, 60w Equiv.