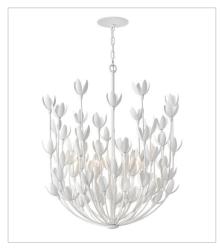

FINISH: Textured Plaster

30010TXP
MEDIUM SCONCE
7" W, 17.3" H
Socketed
3-5w Cand. LED, 60w Equiv.

30015TXP LARGE TEN LIGHT LINEAR 60" W, 27.8" H Socketed 10-5w Cand. LED, 60w Equiv.

30016TXP
MEDIUM MULTI TIER CHANDELIER
26.3" W, 34.3" H
Socketed
6-5w Cand. LED, 60w Equiv.