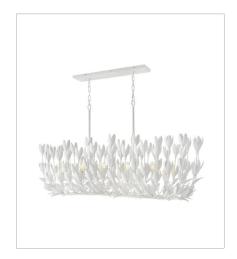

FINISH: Textured Plaster

30010TXP
MEDIUM SCONCE
7" W, 17.3" H
Socketed
3-5w Cand. LED, 60w Equiv.

30015TXP LARGE TEN LIGHT LINEAR 60" W, 27.8" H Socketed 10-5w Cand. LED, 60w Equiv.

30016TXP
MEDIUM MULTI TIER CHANDELIER
26.3" W, 34.3" H
Socketed
6-5w Cand. LED, 60w Equiv.