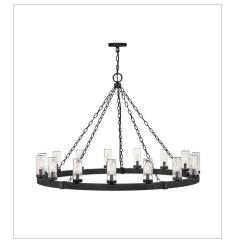

## 29208BK

MEDIUM SINGLE TIER CHANDELIER 30" W, 27.8" H Socketed 9-5w Cand. LED, 60w Equiv.

29209BK LARGE SINGLE TIER CHANDELIER 46" W, 28.5" H Socketed 15-5w Cand. LED, 60w Equiv.

29203BK MEDIUM FLUSH MOUNT 15" W, 4.8" H Socketed 3-5w Cand. LED, 40w Equiv.