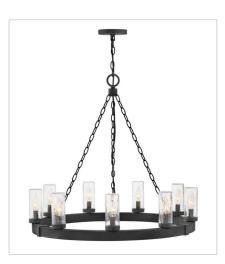

## 29207BK

LARGE SINGLE TIER CHANDELIER 38" W, 28.5" H Socketed 12-5w Cand. LED, 60w Equiv.