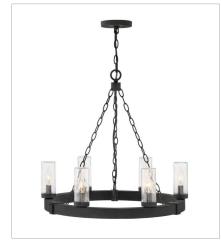

29206BK MEDIUM SINGLE TIER CHANDELIER 24" W, 23.3" H Socketed 6-5w Cand. LED, 60w Equiv.