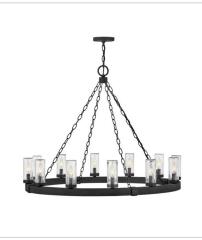

## 29208BK

MEDIUM SINGLE TIER CHANDELIER 30" W, 27.8" H Socketed 9-5w Cand. LED, 60w Equiv.

29209BK LARGE SINGLE TIER CHANDELIER 46" W, 28.5" H Socketed 15-5w Cand. LED, 60w Equiv.

29203BK MEDIUM FLUSH MOUNT 15" W, 4.8" H Socketed 3-5w Cand. LED, 40w Equiv.