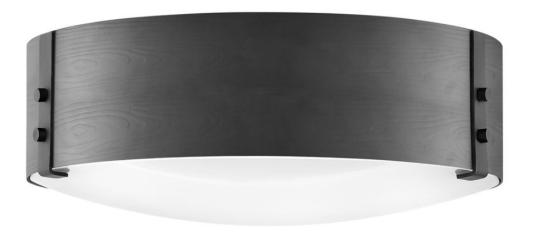

## **SAWYER**

MEDIUM FLUSH MOUNT

## 29203BK

The fresh, rustic design of the Sawyer collection will inject any outdoor living experience with the warm, cozy ambiance of an indoor setting. Constructed with Hinkley's own anti-corrosion coating, Sawyer ensures maximum resiliency and performance in the elements.

FINISH: Black GLASS: Etched WIDTH: 15" HEIGHT: 4.8" DEPTH: 0

**LIGHT SOURCE**: Socketed

WATTAGE: 3-5w Cand. LED, 40w Equiv.

HINKLEY 33000 Pin Oak Parkway Avon Lake, OH 44012 **PHONE: (440) 653-5500** Toll Free: 1 (800) 446-5539 hinkley.com