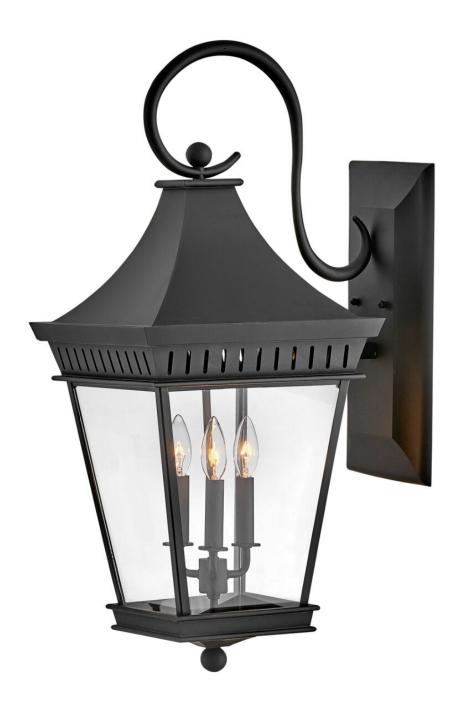

## **CHAPEL HILL**

LARGE WALL MOUNT LANTERN

## 27094MB

Drawing inspiration from the early American carriage house lantern, Chapel Hill emanates a feeling of nostalgia while radiating showstopping curb appeal. Highlighting classic finials, large clear glass panels, a steep roof, and angular lines, Chapel Hill serves as the perfect complement to traditional style architecture.

FINISH: Museum Black

GLASS: Clear WIDTH: 12.5" HEIGHT: 30" DEPTH: 0

**LIGHT SOURCE**: Socketed

WATTAGE: 3-5w Cand. LED, 60w Equiv.

**HINKLEY** 33000 Pin Oak Parkway Avon Lake, OH 44012 **PHONE: (440) 653-5500** Toll Free: 1 (800) 446-5539 hinkley.com