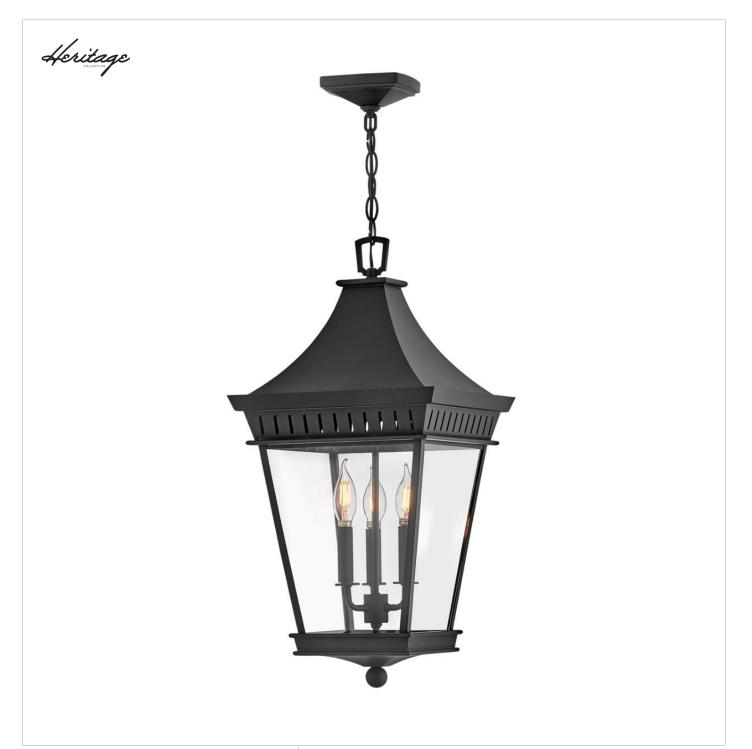

## CHAPEL HILL

## LARGE HANGING LANTERN

## 27092MB

Drawing inspiration from the early American carriage house lantern, Chapel Hill emanates a feeling of nostalgia while radiating showstopping curb appeal. Highlighting classic finials, large clear glass panels, a steep roof, and angular lines, Chapel Hill serves as the perfect complement to traditional style architecture. FINISH: Museum Black GLASS: Clear WIDTH: 12.5" HEIGHT: 26" DEPTH: 0 LIGHT SOURCE: Socketed WATTAGE: 3-5w Cand. LED, 60w Equiv.