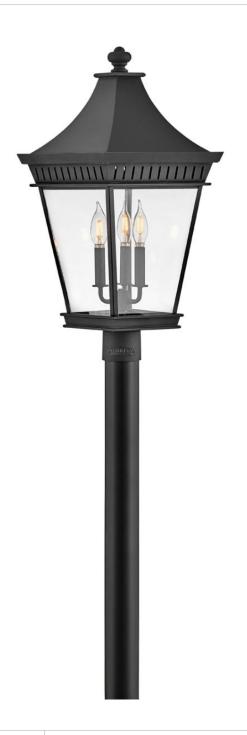

## 27091MB

Drawing inspiration from the early American carriage house lantern, Chapel Hill emanates a feeling of nostalgia while radiating showstopping curb appeal. Highlighting classic finials, large clear glass panels, a steep roof, and angular lines, Chapel Hill serves as the perfect complement to traditional style architecture.

FINISH: Museum Black

GLASS: Clear WIDTH: 12.5" HEIGHT: 26.5" DEPTH: 0

**LIGHT SOURCE**: Socketed

WATTAGE: 3-5w Cand. LED, 60w Equiv.

**HINKLEY** 33000 Pin Oak Parkway Avon Lake, OH 44012 **PHONE: (440) 653-5500** Toll Free: 1 (800) 446-5539 hinkley.com