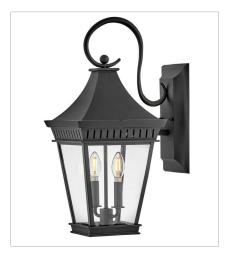

FINISH: Museum Black GLASS: Clear

27090MB
MEDIUM WALL MOUNT LANTERN
10" W, 22.5" H
Socketed
2-5w Cand. LED, 60w Equiv.

27094MB
LARGE WALL MOUNT LANTERN
12.5" W, 30" H
Socketed
3-5w Cand. LED, 60w Equiv.