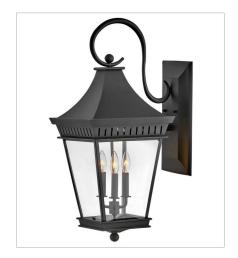

27091MB LARGE POST TOP OR PIER MOUN... 12.5" W, 26.5" H Socketed 3-5w Cand. LED, 60w Equiv.