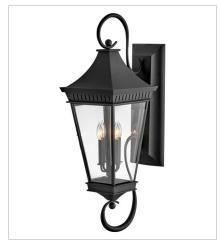

27096MB
MEDIUM WALL MOUNT LANTERN
8.5" W, 15.5" H
Socketed
2-5w Cand. LED, 60w Equiv.

27098MB
EXTRA LARGE WALL MOUNT LANTERN
12.5" W, 40" H
Socketed
4-5w Cand. LED, 60w Equiv.

27092MB LARGE HANGING LANTERN 12.5" W, 26" H Socketed 3-5w Cand. LED, 60w Equiv.