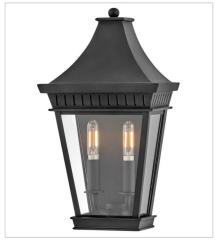

27096MB
MEDIUM WALL MOUNT LANTERN
8.5" W, 15.5" H
Socketed
2-5w Cand. LED, 60w Equiv.

27098MB
EXTRA LARGE WALL MOUNT LANTERN
12.5" W, 40" H
Socketed
4-5w Cand. LED, 60w Equiv.

27092MB LARGE HANGING LANTERN 12.5" W, 26" H Socketed 3-5w Cand. LED, 60w Equiv.