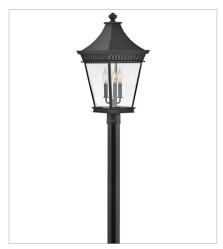

27091MB LARGE POST TOP OR PIER MOUN... 12.5" W, 26.5" H Socketed 3-5w Cand. LED, 60w Equiv.