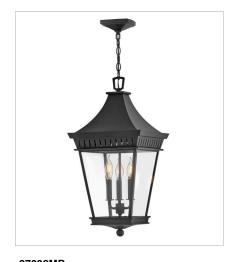

27096MB
MEDIUM WALL MOUNT LANTERN
8.5" W, 15.5" H
Socketed
2-5w Cand. LED, 60w Equiv.

27098MB
EXTRA LARGE WALL MOUNT LANTERN
12.5" W, 40" H
Socketed
4-5w Cand. LED, 60w Equiv.

27092MB LARGE HANGING LANTERN 12.5" W, 26" H Socketed 3-5w Cand. LED, 60w Equiv.