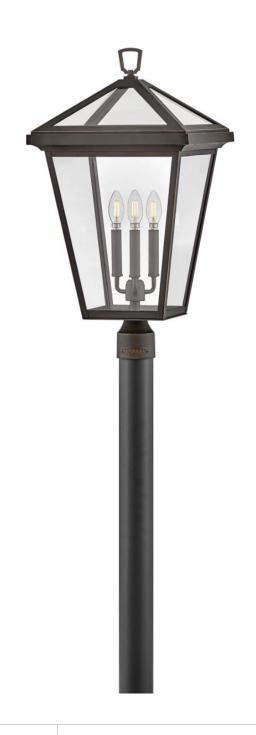

## **ALFORD PLACE**

LARGE POST TOP OR PIER MOUNT LANTERN

## 2563OZ-LL

The clean and classic design of Alford Place is the epitome of timeless elegance. The precision die-cast frame and top loop paired with a sealed glass roof provide excellent illumination from all sides. Part of the Estate Series, Alford Place is designed to meet the needs of expansive properties, offering a breadth of fixtures defined by coordinating composition, enduring architecture, and time-honored craftsmanship.

FINISH: Oil Rubbed Bronze

GLASS: Clear WIDTH: 14" HEIGHT: 26" DEPTH: 0

**LIGHT SOURCE**: Socketed

WATTAGE: 3-5w Cand. LED \*Included, 3 x 30W Equiv.

HINKLEY 33000 Pin Oak Parkway Avon Lake, OH 44012 **PHONE: (440) 653-5500** Toll Free: 1 (800) 446-5539 hinkley.com