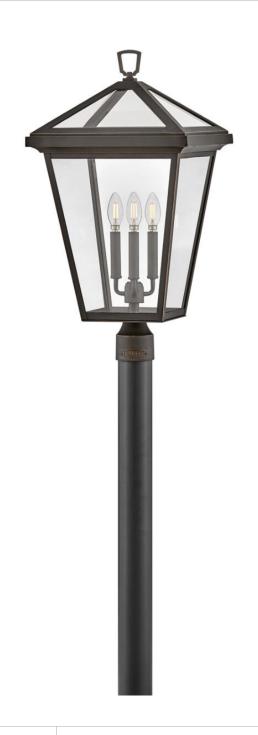

## **ALFORD PLACE**

LARGE POST TOP OR PIER MOUNT LANTERN

## 2563OZ

The clean and classic design of Alford Place is the epitome of timeless elegance. The precision die-cast frame and top loop paired with a sealed glass roof provide excellent illumination from all sides. Part of the Estate Series, Alford Place is designed to meet the needs of expansive properties, offering a breadth of fixtures defined by coordinating composition, enduring architecture, and time-honored craftsmanship.

FINISH: Oil Rubbed Bronze

GLASS: Clear WIDTH: 14" HEIGHT: 26" DEPTH: 0

LIGHT SOURCE: Socketed

WATTAGE: 3-5w Cand. LED, 60w Equiv.

HINKLEY 33000 Pin Oak Parkway Avon Lake, OH 44012 **PHONE: (440) 653-5500** Toll Free: 1 (800) 446-5539 hinkley.com