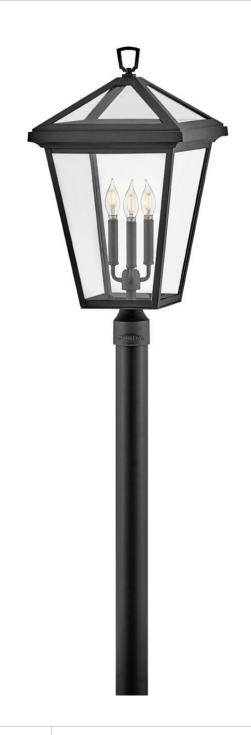

## **ALFORD PLACE**

LARGE POST TOP OR PIER MOUNT LANTERN

## 2563MB-LL

The clean and classic design of Alford Place is the epitome of timeless elegance. The precision die-cast frame and top loop paired with a sealed glass roof provide excellent illumination from all sides. Part of the Estate Series, Alford Place is designed to meet the needs of expansive properties, offering a breadth of fixtures defined by coordinating composition, enduring architecture, and time-honored craftsmanship.

FINISH: Museum Black

GLASS: Clear WIDTH: 14" HEIGHT: 26" DEPTH: 0

**LIGHT SOURCE**: Socketed

WATTAGE: 3-5w Cand. LED \*Included, 3 x 30W Equiv.

HINKLEY 33000 Pin Oak Parkway Avon Lake, OH 44012 **PHONE: (440) 653-5500** Toll Free: 1 (800) 446-5539 hinkley.com