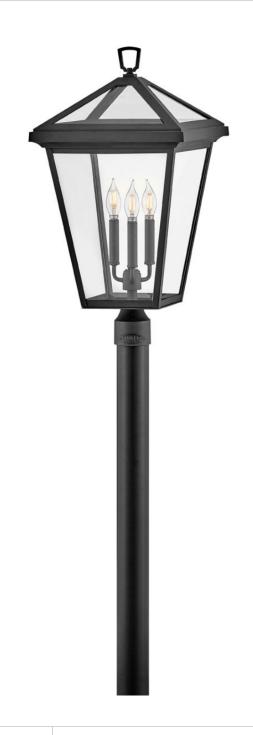

## **ALFORD PLACE**

LARGE POST TOP OR PIER MOUNT LANTERN

## 2563MB

The clean and classic design of Alford Place is the epitome of timeless elegance. The precision die-cast frame and top loop paired with a sealed glass roof provide excellent illumination from all sides. Part of the Estate Series, Alford Place is designed to meet the needs of expansive properties, offering a breadth of fixtures defined by coordinating composition, enduring architecture, and time-honored craftsmanship.

FINISH: Museum Black

GLASS: Clear WIDTH: 14" HEIGHT: 26" DEPTH: 0

**LIGHT SOURCE**: Socketed

WATTAGE: 3-5w Cand. LED, 60w Equiv.

HINKLEY 33000 Pin Oak Parkway Avon Lake, OH 44012 **PHONE: (440) 653-5500** Toll Free: 1 (800) 446-5539 hinkley.com