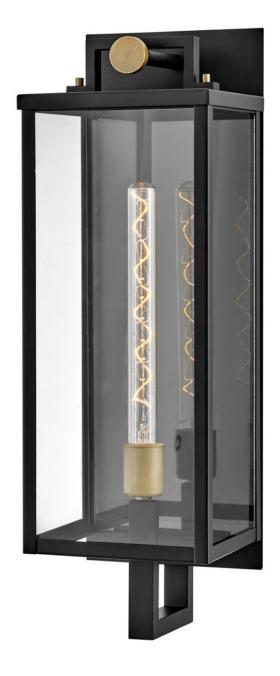

## **CATALINA**

LARGE WALL MOUNT LANTERN

## 23014BK

Striking and airy, Catalina breathes modern simplicity into outdoor spaces. Oversized clear glass, a unique single socket, and a two-tone Black with Burnished Bronze finish pair perfectly to present a statement-making fixture. The finishing touch is a floating effect created by the classic rectangular lantern design suspended from a top knob.

FINISH: Black GLASS: Clear WIDTH: 7.5" HEIGHT: 24" DEPTH: 0

**LIGHT SOURCE**: Socketed

WATTAGE: 1-12w Med. LED, 60w Equiv.

**HINKLEY** 33000 Pin Oak Parkway Avon Lake, OH 44012 **PHONE: (440) 653-5500** Toll Free: 1 (800) 446-5539 hinkley.com