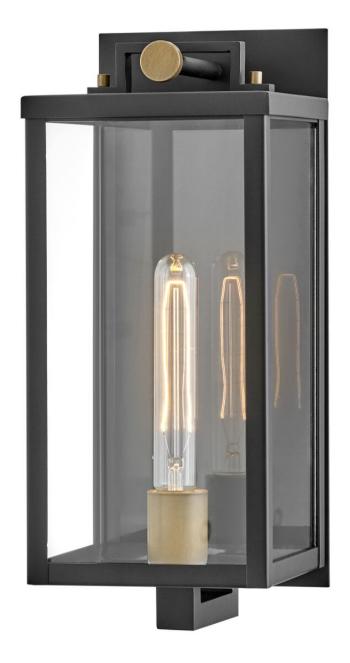

## **CATALINA**

MEDIUM WALL MOUNT LANTERN

## 23010BK

Striking and airy, Catalina breathes modern simplicity into outdoor spaces. Oversized clear glass, a unique single socket, and a two-tone Black with Burnished Bronze finish pair perfectly to present a statement-making fixture. The finishing touch is a floating effect created by the classic rectangular lantern design suspended from a top knob.

FINISH: Black GLASS: Clear WIDTH: 6.5" HEIGHT: 16" DEPTH: 0

LIGHT SOURCE: Socketed

WATTAGE: 1-12w Med. LED, 60w Equiv.

**HINKLEY** 33000 Pin Oak Parkway Avon Lake, OH 44012 **PHONE: (440) 653-5500** Toll Free: 1 (800) 446-5539 hinkley.com