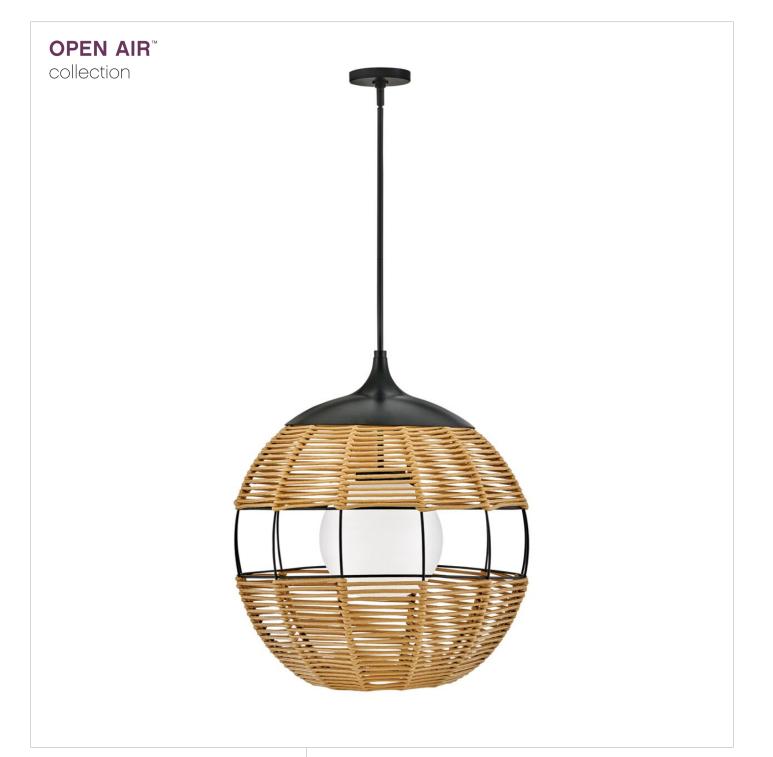

#### 19675BK-NAT

Maddox boasts an edgy, bohemian aesthetic with an openweave design and geometric shape. This orb pendant features weather-resistant nylon rope in Black or Natural with an etched opal globe nestled inside. Maddox casts the perfect outdoor ambient light to accentuate modern outdoor living spaces.