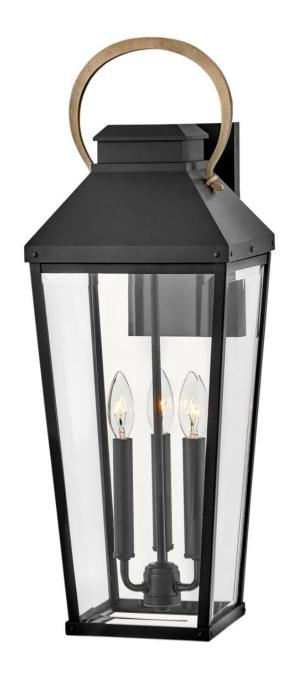

## **DAWSON**

LARGE WALL MOUNT LANTERN

## 17505BK

Dawson flaunts a versatile design with flair. A slightly tapered silhouette reveals simple lines that seamlessly frame clear beveled glass. Constructed of durable aluminum in Black, Dawson is complete with an oversized arching handle in a contrasting Burnished Bronze finish, reinforcing its transitional appeal.

FINISH: Black

GLASS: Clear Beveled

WIDTH: 9" HEIGHT: 26" DEPTH: 0

**LIGHT SOURCE**: Socketed

WATTAGE: 3-5w Cand. LED, 60w Equiv.

**HINKLEY** 33000 Pin Oak Parkway Avon Lake, OH 44012 **PHONE: (440) 653-5500** Toll Free: 1 (800) 446-5539 hinkley.com