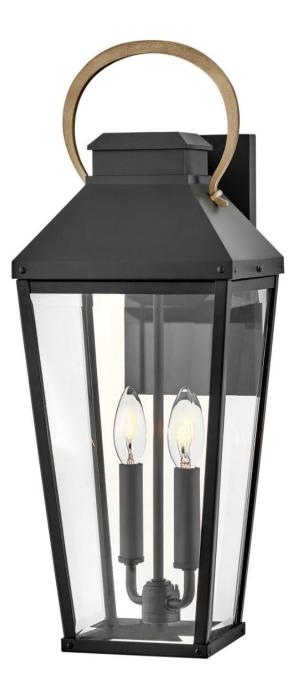

## LARGE WALL MOUNT LANTERN

17504BK

Dawson flaunts a versatile design with flair. A slightly tapered silhouette reveals simple lines that seamlessly frame clear beveled glass. Constructed of durable aluminum in Black, Dawson is complete with an oversized arching handle in a contrasting Burnished Bronze finish, reinforcing its transitional appeal. FINISH: Black GLASS: Clear Beveled WIDTH: 8" HEIGHT: 22" DEPTH: 0 LIGHT SOURCE: Socketed WATTAGE: 2-5w Cand. LED, 60w Equiv.