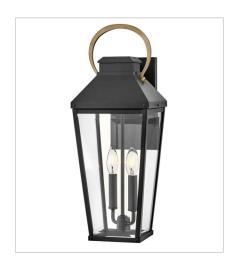

FINISH: Black with Burnished Bronze

accents

GLASS: Clear Beveled

17500BK
MEDIUM WALL MOUNT LANTERN
8" W, 17" H
Socketed
1-14w Med. LED, 100w Equiv.

17504BK
LARGE WALL MOUNT LANTERN
8" W, 22" H
Socketed
2-5w Cand. LED, 60w Equiv.