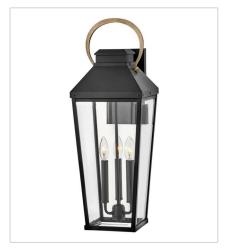

17505BK LARGE WALL MOUNT LANTERN 9" W, 26" H Socketed 3-5w Cand. LED, 60w Equiv.

17502BK LARGE HANGING LANTERN 9" W, 26" H Socketed 3-5w Cand. LED, 60w Equiv.

17501BK LARGE POST TOP OR PIER MOUN... 9" W, 28.8" H Socketed 3-5w Cand. LED, 60w Equiv.