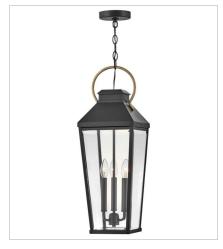

17505BK LARGE WALL MOUNT LANTERN 9" W, 26" H Socketed 3-5w Cand. LED, 60w Equiv.

17502BK LARGE HANGING LANTERN 9" W, 26" H Socketed 3-5w Cand. LED, 60w Equiv.

17501BK LARGE POST TOP OR PIER MOUN... 9" W, 28.8" H Socketed 3-5w Cand. LED, 60w Equiv.