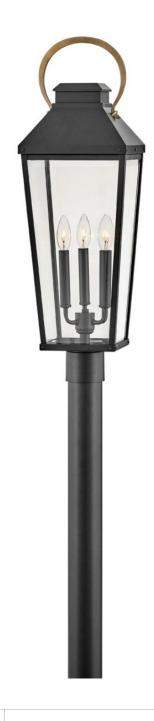

## **DAWSON**

LARGE POST TOP OR PIER MOUNT LANTERN

## 17501BK

Dawson flaunts a versatile design with flair. A slightly tapered silhouette reveals simple lines that seamlessly frame clear beveled glass. Constructed of durable aluminum in Black, Dawson is complete with an oversized arching handle in a contrasting Burnished Bronze finish, reinforcing its transitional appeal.

FINISH: Black

GLASS: Clear Beveled

**WIDTH**: 9" **HEIGHT**: 29.8" **DEPTH**: 0

**LIGHT SOURCE**: Socketed

WATTAGE: 3-5w Cand. LED, 60w Equiv.

**HINKLEY** 33000 Pin Oak Parkway Avon Lake, OH 44012 **PHONE: (440) 653-5500** Toll Free: 1 (800) 446-5539 hinkley.com