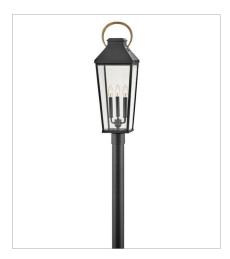

## DAWSON

Dawson flaunts a versatile design with flair. A slightly tapered silhouette reveals simple lines that seamlessly frame clear beveled glass. Constructed of durable aluminum in Black, Dawson is complete with an oversized arching handle in a contrasting Burnished Bronze finish, reinforcing its transitional appeal.

17505BK LARGE WALL MOUNT LANTERN 9" W, 26" H Socketed 3-5w Cand. LED, 60w Equiv.

17502BK LARGE HANGING LANTERN 9" W, 26" H Socketed 3-5w Cand. LED, 60w Equiv.

17501BK LARGE POST TOP OR PIER MOUN... 9" W, 28.8" H Socketed 3-5w Cand. LED, 60w Equiv.