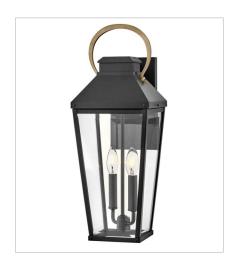

## DAWSON

Dawson flaunts a versatile design with flair. A slightly tapered silhouette reveals simple lines that seamlessly frame clear beveled glass. Constructed of durable aluminum in Black, Dawson is complete with an oversized arching handle in a contrasting Burnished Bronze finish, reinforcing its transitional appeal.

FINISH: Black with Burnished Bronze

accents

GLASS: Clear Beveled

17500BK
MEDIUM WALL MOUNT LANTERN
8" W, 17" H
Socketed
1-14w Med. LED, 100w Equiv.

17504BK
LARGE WALL MOUNT LANTERN
8" W, 22" H
Socketed
2-5w Cand. LED, 60w Equiv.