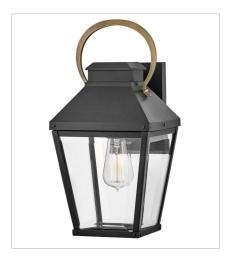

## DAWSON

Dawson flaunts a versatile design with flair. A slightly tapered silhouette reveals simple lines that seamlessly frame clear beveled glass. Constructed of durable aluminum in Black, Dawson is complete with an oversized arching handle in a contrasting Burnished Bronze finish, reinforcing its transitional appeal.

FINISH: Black with Burnished Bronze

accents

GLASS: Clear Beveled

17500BK
MEDIUM WALL MOUNT LANTERN
8" W, 17" H
Socketed
1-14w Med. LED, 100w Equiv.

17504BK
LARGE WALL MOUNT LANTERN
8" W, 22" H
Socketed
2-5w Cand. LED, 60w Equiv.