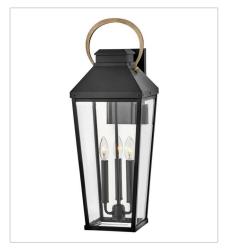

## DAWSON

Dawson flaunts a versatile design with flair. A slightly tapered silhouette reveals simple lines that seamlessly frame clear beveled glass. Constructed of durable aluminum in Black, Dawson is complete with an oversized arching handle in a contrasting Burnished Bronze finish, reinforcing its transitional appeal.

17505BK LARGE WALL MOUNT LANTERN 9" W, 26" H Socketed 3-5w Cand. LED, 60w Equiv.

17502BK LARGE HANGING LANTERN 9" W, 26" H Socketed 3-5w Cand. LED, 60w Equiv.

17501BK LARGE POST TOP OR PIER MOUN... 9" W, 28.8" H Socketed 3-5w Cand. LED, 60w Equiv.