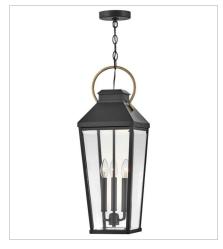

## DAWSON

Dawson flaunts a versatile design with flair. A slightly tapered silhouette reveals simple lines that seamlessly frame clear beveled glass. Constructed of durable aluminum in Black, Dawson is complete with an oversized arching handle in a contrasting Burnished Bronze finish, reinforcing its transitional appeal.

17505BK LARGE WALL MOUNT LANTERN 9" W, 26" H Socketed 3-5w Cand. LED, 60w Equiv.

17502BK LARGE HANGING LANTERN 9" W, 26" H Socketed 3-5w Cand. LED, 60w Equiv.

17501BK LARGE POST TOP OR PIER MOUN... 9" W, 28.8" H Socketed 3-5w Cand. LED, 60w Equiv.