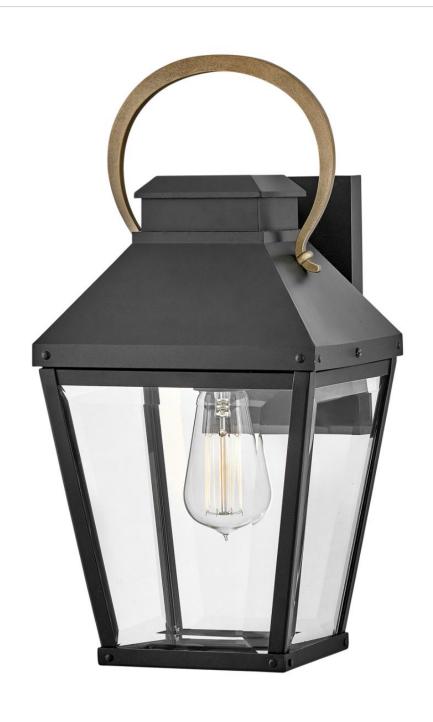

## **DAWSON**

MEDIUM WALL MOUNT LANTERN

## 17500BK

Dawson flaunts a versatile design with flair. A slightly tapered silhouette reveals simple lines that seamlessly frame clear beveled glass. Constructed of durable aluminum in Black, Dawson is complete with an oversized arching handle in a contrasting Burnished Bronze finish, reinforcing its transitional appeal.

FINISH: Black

GLASS: Clear Beveled

WIDTH: 8"
HEIGHT: 17"
DEPTH: 0

**LIGHT SOURCE**: Socketed

WATTAGE: 1-14w Med. LED, 100w Equiv.

**HINKLEY** 33000 Pin Oak Parkway Avon Lake, OH 44012 **PHONE: (440) 653-5500** Toll Free: 1 (800) 446-5539 hinkley.com