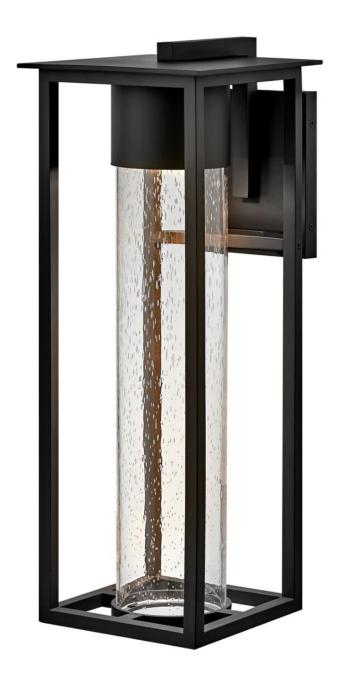

## 17025BK-LL

Coen is an instant favorite with timeless design featuresand a modern edge. Clear seedy glass exudes a radiant glow to make a home's exterior shine. This slender frame is constructed of composite materials, and coated with a finish that can withstand harsh elements. Available in a Black or Oil Rubbed Bronze, Coen is also Dark Sky compliant and includes an LED bulb.

FINISH: Black

GLASS: Clear Seedy

WIDTH: 8"
HEIGHT: 21.5"
DEPTH: 0

**LIGHT SOURCE**: Socketed

WATTAGE: 1-6.50w GU10 LED \*Included

**HINKLEY** 33000 Pin Oak Parkway Avon Lake, OH 44012 **PHONE: (440) 653-5500** Toll Free: 1 (800) 446-5539 hinkley.com