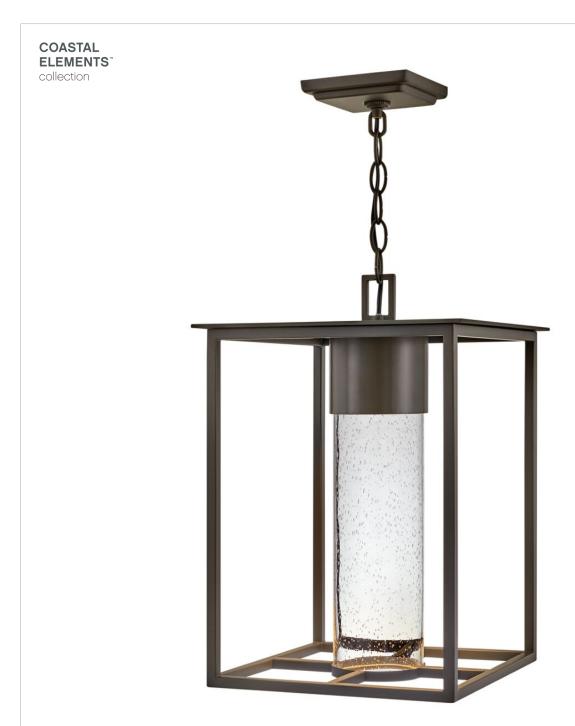

## 17022OZ-LL

Coen is an instant favorite with timeless design featuresand a modern edge. Clear seedy glass exudes a radiant glow to make a home's exterior shine. This slender frame is constructed of composite materials, and coated with a finish that can withstand harsh elements. Available in a Black or Oil Rubbed Bronze, Coen is also Dark Sky compliant and includes an LED bulb.

FINISH: Oil Rubbed Bronze

GLASS: Clear Seedy

WIDTH: 12" HEIGHT: 17.8" DEPTH: 0

**LIGHT SOURCE**: Socketed

WATTAGE: 1-6.50w GU10 LED \*Included

**HINKLEY** 33000 Pin Oak Parkway Avon Lake, OH 44012 **PHONE: (440) 653-5500** h Toll Free: 1 (800) 446-5539