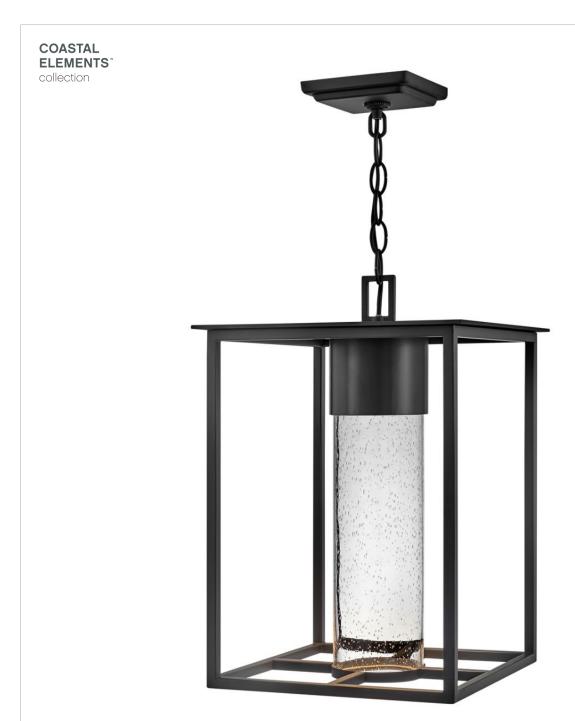

## **COEN**

## MEDIUM HANGING LANTERN

## 17022BK-LL

Coen is an instant favorite with timeless design featuresand a modern edge. Clear seedy glass exudes a radiant glow to make a home's exterior shine. This slender frame is constructed of composite materials, and coated with a finish that can withstand harsh elements. Available in a Black or Oil Rubbed Bronze, Coen is also Dark Sky compliant and includes an LED bulb.

FINISH: Black

GLASS: Clear Seedy

**WIDTH**: 12" **HEIGHT**: 17.8" **DEPTH**: 0

LIGHT SOURCE: Socketed

**HINKLEY** 33000 Pin Oak Parkway Avon Lake, OH 44012 **PHONE: (440) 653-5500** Toll Free: 1 (800) 446-5539 hinkley.com