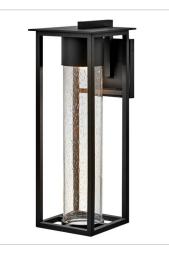

## COEN

COASTAL ELEMENTS<sup>®</sup> collection

Coen is an instant favorite with timeless design features and a modern edge. Clear seedy glass exudes a radiant glow to make a home's exterior shine. This slender frame is constructed of composite materials, and coated with a finish that can withstand harsh elements. Available in a Black or Oil Rubbed Bronze, Coen is also Dark Sky compliant and includes an LED bulb.

FINISH: Black GLASS: Clear Seedy

17020BK-LL MEDIUM WALL MOUNT LANTERN 8" W, 16" H Socketed 1-6.50w GU10 LED \*Included

17025BK-LL LARGE WALL MOUNT LANTERN 8" W, 21.5" H Socketed 1-6.50w GU10 LED \*Included