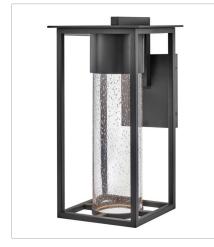

## COEN

COASTAL ELEMENTS<sup>®</sup> collection

Coen is an instant favorite with timeless design features and a modern edge. Clear seedy glass exudes a radiant glow to make a home's exterior shine. This slender frame is constructed of composite materials, and coated with a finish that can withstand harsh elements. Available in a Black or Oil Rubbed Bronze, Coen is also Dark Sky compliant and includes an LED bulb.

FINISH: Black GLASS: Clear Seedy

17020BK-LL MEDIUM WALL MOUNT LANTERN 8" W, 16" H Socketed 1-6.50w GU10 LED \*Included

17025BK-LL LARGE WALL MOUNT LANTERN 8" W, 21.5" H Socketed 1-6.50w GU10 LED \*Included