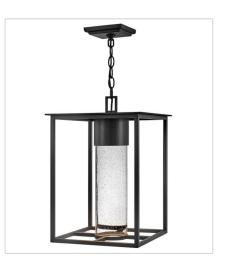

## COEN

COASTAL ELEMENTS<sup>®</sup> collection

Coen is an instant favorite with timeless design features and a modern edge. Clear seedy glass exudes a radiant glow to make a home's exterior shine. This slender frame is constructed of composite materials, and coated with a finish that can withstand harsh elements. Available in a Black or Oil Rubbed Bronze, Coen is also Dark Sky compliant and includes an LED bulb.

17022BK-LL MEDIUM HANGING LANTERN 12" W, 17.8" H Socketed 1-6.50w GU10 LED \*Included