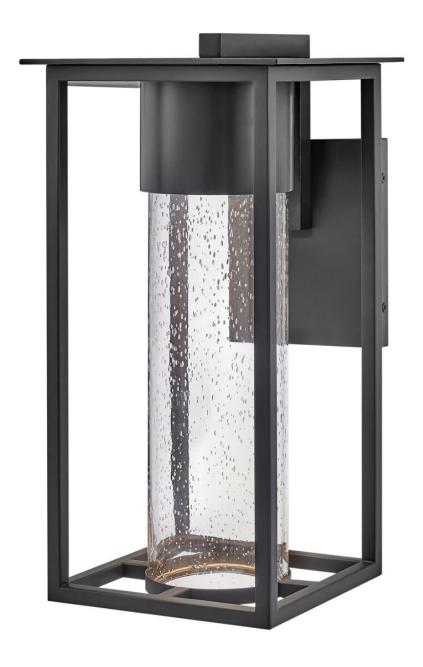

## 17020BK-LL

Coen is an instant favorite with timeless design featuresand a modern edge. Clear seedy glass exudes a radiant glow to make a home's exterior shine. This slender frame is constructed of composite materials, and coated with a finish that can withstand harsh elements. Available in a Black or Oil Rubbed Bronze, Coen is also Dark Sky compliant and includes an LED bulb.

FINISH: Black

GLASS: Clear Seedy

WIDTH: 8"
HEIGHT: 16"
DEPTH: 0

**LIGHT SOURCE**: Socketed

WATTAGE: 1-6.50w GU10 LED \*Included

**HINKLEY** 33000 Pin Oak Parkway Avon Lake, OH 44012 **PHONE: (440) 653-5500** Toll Free: 1 (800) 446-5539 hinkley.com