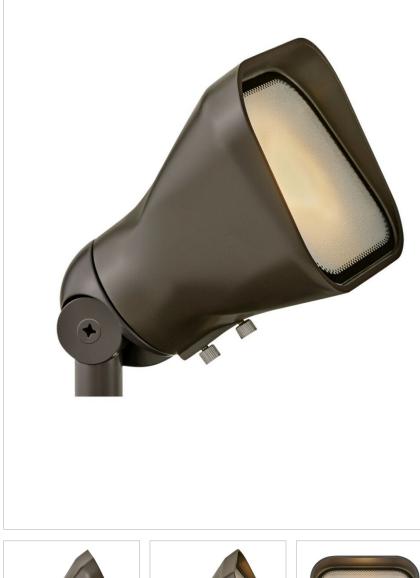

# ACCENT FLOOD LIGHT

## 15300BZ-LL

### 12V MR16 LED 4W

Hinkley's low-voltage Floodlights are engineered to enhance your property with a warm ambient glow. Accentuate your home's architecture, highlight your landscape's natural beauty, and extend outdoor living spaces with optimized illumination.

| DETAILS   |                                             |
|-----------|---------------------------------------------|
| FINISH:   | Bronze                                      |
| MATERIAL: | Aluminum                                    |
| GLASS:    | Frosted Lens                                |
| DIMMABLE: | YES - WITH MLV ON<br>TRANSFORMER<br>PRIMARY |