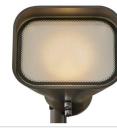

# ACCENT FLOOD LIGHT

## 15300BZ-LL

### 12V MR16 LED 4W

Hinkley's low-voltage Floodlights are engineered to enhance your property with a warm ambient glow. Accentuate your home's architecture, highlight your landscape's natural beauty, and extend outdoor living spaces with optimized illumination.