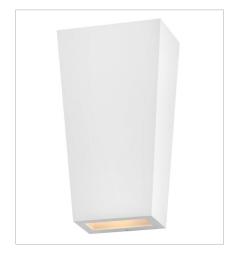

## CRUZ

COASTAL ELEMENTS<sup>®</sup> collection

Cruz catches the eye with its modern, sleek design and trapezoidal silhouette. Available in Black and Textured White finish options, Cruz emits a beautiful wall wash illumination through the etched glass to enhance modern façades. Mounting versatility allows individuals to display either the small or large side up or down. LED bulb is included. FINISH: Textured White GLASS: Etched Lens

13020TW-LL SMALL WALL MOUNT LANTERN 6" W, 11" H Socketed 2-6.50w GU10 LED \*Included

13024TW-LL MEDIUM WALL MOUNT LANTERN 7.3" W, 16.5" H Socketed 2-6.50w GU10 LED \*Included

HINKLEY

HINKLEY 33000 Pin Oak Parkway Avon Lake, OH 44012 PHONE: (440) 653-5500 Toll Free: 1 (800) 446-5539 hinkley.com