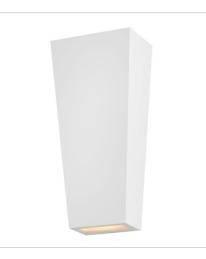

## CRUZ

COASTAL ELEMENTS<sup>®</sup> collection

Cruz catches the eye with its modern, sleek design and trapezoidal silhouette. Available in Black and Textured White finish options, Cruz emits a beautiful wall wash illumination through the etched glass to enhance modern façades. Mounting versatility allows individuals to display either the small or large side up or down. LED bulb is included. FINISH: Textured White GLASS: Etched Lens

13020TW-LL SMALL WALL MOUNT LANTERN 6" W, 11" H Socketed 2-6.50w GU10 LED \*Included

13024TW-LL MEDIUM WALL MOUNT LANTERN 7.3" W, 16.5" H Socketed 2-6.50w GU10 LED \*Included

HINKLEY

HINKLEY 33000 Pin Oak Parkway Avon Lake, OH 44012 PHONE: (440) 653-5500 Toll Free: 1 (800) 446-5539 hinkley.com