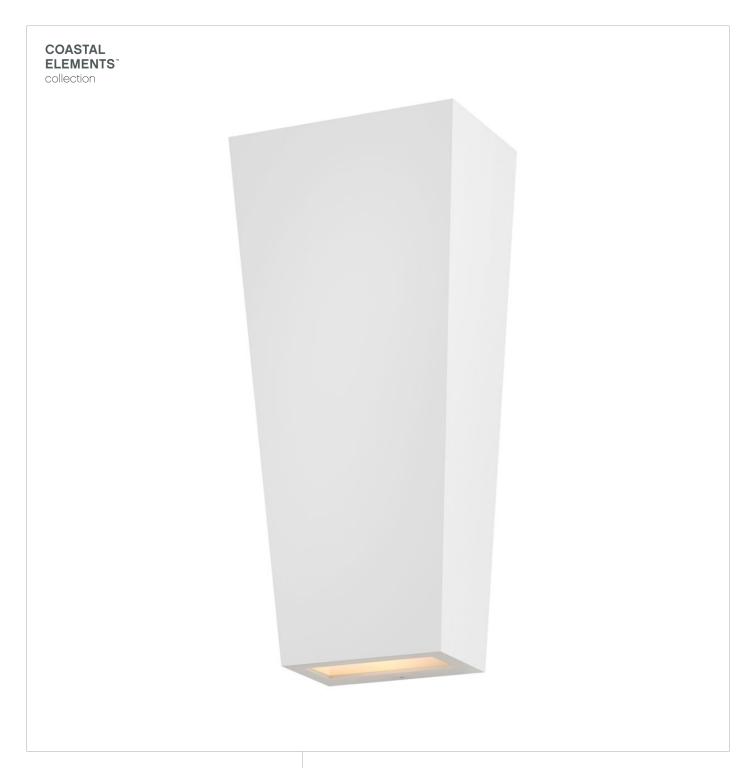

## CRUZ

MEDIUM WALL MOUNT LANTERN

## 13024TW-LL

Cruz catches the eye with its modern, sleek design and trapezoidal silhouette. Available in Black and Textured White finish options, Cruz emits a beautiful wall wash illumination through the etched glass to enhance modern façades. Mounting versatility allows individuals to display either the small or large side up or down. LED bulb is included.

FINISH: Textured White GLASS: Etched Lens

WIDTH: 7.3" HEIGHT: 16.5" DEPTH: 0

LIGHT SOURCE: Socketed

HINKLEY 33000 Pin Oak Parkway Avon Lake, OH 44012 **PHONE: (440) 653-5500** Toll Free: 1 (800) 446-5539 hinkley.com