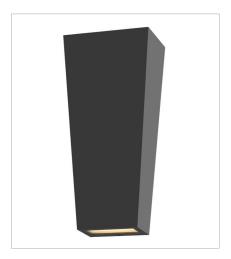

**CRUZ** 

COASTAL ELEMENTS<sup>®</sup> collection

Cruz catches the eye with its modern, sleek design and trapezoidal silhouette. Available in Black and Textured White finish options, Cruz emits a beautiful wall wash illumination through the etched glass to enhance modern façades. Mounting versatility allows individuals to display either the small or large side up or down. LED bulb is included.

FINISH: Black GLASS: Etched Lens

13020BK-LL SMALL WALL MOUNT LANTERN 6" W, 11" H Socketed 2-6.50w GU10 LED \*Included

13024BK-LL MEDIUM WALL MOUNT LANTERN 7.3" W, 16.5" H Socketed 2-6.50w GU10 LED \*Included