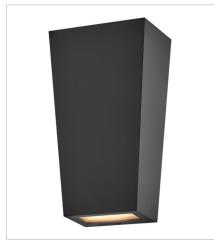

**CRUZ** 

COASTAL ELEMENTS<sup>®</sup> collection

Cruz catches the eye with its modern, sleek design and trapezoidal silhouette. Available in Black and Textured White finish options, Cruz emits a beautiful wall wash illumination through the etched glass to enhance modern façades. Mounting versatility allows individuals to display either the small or large side up or down. LED bulb is included.

FINISH: Black GLASS: Etched Lens

13020BK-LL SMALL WALL MOUNT LANTERN 6" W, 11" H Socketed 2-6.50w GU10 LED \*Included

13024BK-LL MEDIUM WALL MOUNT LANTERN 7.3" W, 16.5" H Socketed 2-6.50w GU10 LED \*Included