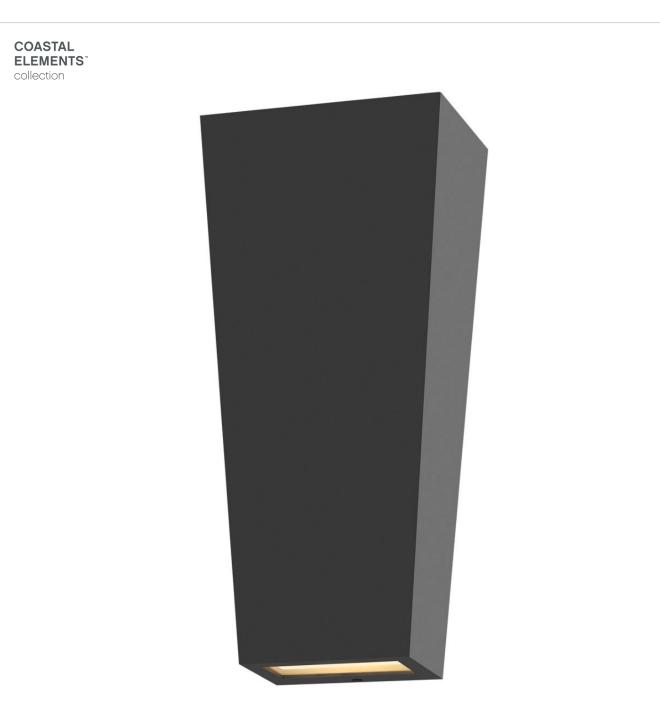

## CRUZ

MEDIUM WALL MOUNT LANTERN

## 13024BK-LL

Cruz catches the eye with its modern, sleek design and trapezoidal silhouette. Available in Black and Textured White finish options, Cruz emits a beautiful wall wash illumination through the etched glass to enhance modern façades. Mounting versatility allows individuals to display either the small or large side up or down. LED bulb is included.

## HINKLEY

FINISH: Black GLASS: Etched Lens WIDTH: 7.3" HEIGHT: 16.5" DEPTH: 0 LIGHT SOURCE: Socketed

HINKLEY 33000 Pin Oak Parkway Avon Lake, OH 44012 PHONE: (440) 653-5500 Toll Free: 1 (800) 446-5539 hinkley.com