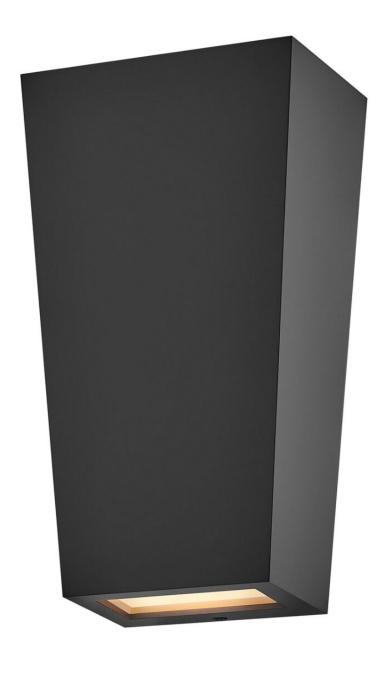

## **CRUZ**

SMALL WALL MOUNT LANTERN

## 13020BK-LL

Cruz catches the eye with its modern, sleek design and trapezoidal silhouette. Available in Black and Textured White finish options, Cruz emits a beautiful wall wash illumination through the etched glass to enhance modern façades. Mounting versatility allows individuals to display either the small or large side up or down. LED bulb is included.

FINISH: Black

GLASS: Etched Lens

WIDTH: 6"
HEIGHT: 11"
DEPTH: 0

**LIGHT SOURCE**: Socketed

WATTAGE: 2-6.50w GU10 LED \*Included

**HINKLEY** 33000 Pin Oak Parkway Avon Lake, OH 44012 **PHONE: (440) 653-5500** Toll Free: 1 (800) 446-5539 hinkley.com