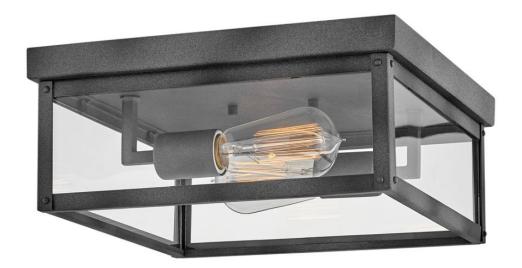

## 12193DZ

Sleek and stately, Beckham demands attention with its streamlined silhouette and transitional style as it emits a beautiful and even illumination throughout any space. Ideal for indoor and outdoor applications alike, Beckham's clear glass panels and multiple finish options complement a range of decorative lighting families. Vintage filament bulbs are recommended.

## HINKLEY

FINISH: Aged Zinc GLASS: Clear WIDTH: 12" HEIGHT: 5" DEPTH: 0 LIGHT SOURCE: Socketed WATTAGE: 2-8w Med. LED, 60w Equiv.

HINKLEY 33000 Pin Oak Parkway Avon Lake, OH 44012 PHONE: (440) 653-5500 Toll Free: 1 (800) 446-5539 hinkley.com