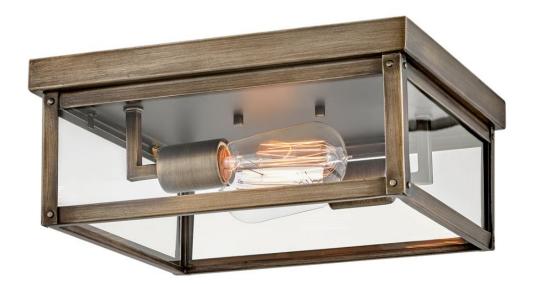

## BECKHAM

## SMALL FLUSH MOUNT

## 12193BU

Sleek and stately, Beckham demands attention with its streamlined silhouette and transitional style as it emits a beautiful and even illumination throughout any space. Ideal for indoor and outdoor applications alike, Beckham's clear glass panels and multiple finish options complement a range of decorative lighting families. Vintage filament bulbs are recommended.

## HINKLEY

FINISH: Burnished Bronze GLASS: Clear WIDTH: 12" HEIGHT: 5" DEPTH: 0 LIGHT SOURCE: Socketed WATTAGE: 2-8w Med. LED, 60w Equiv.

HINKLEY 33000 Pin Oak Parkway Avon Lake, OH 44012 PHONE: (440) 653-5500 Toll Free: 1 (800) 446-5539 hinkley.com